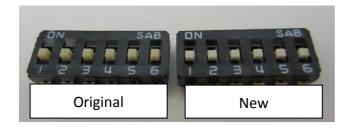

### **Reason for Change:**

為使產品的顏色更為一致,因此特將某些產品系列(如以下表格所列)thru-hole type(插件型、通孔型)之推鈕與轉子的材料改為與 SMD type(表面黏著型)相同,意即將兩者的材料統一,且顏色調整為白色。

To make the colors of our products more consistent, the material used on Actuator and Rotor of the thru-hole type in certain product series (listed in the table below) will be changed to that of the SMD type, and the color of the Actuator and Rotor of both types will be white.

#### **Description of the Change:**

原本 thru-hole type 之推鈕與轉子的材料與 SMD type 的不同。此 PCN 生效後,某些產品系列(如以下表格所列)的 thru-hole type (插件型、通孔型)之推鈕與轉子的材料將會改為與 SMD type 一樣,且顏色調整為白色。

Originally, the material of the Actuator/ Rotor of the thru-hole type is different from that of the SMD type. After the effectiveness of this PCN, the Actuator/ Rotor material of the thru-hole type of the product series indicated in the chart below will be changed to the thermoplastic we have been using on SMD type, and the color of the Actuator/ Rotor will be white.

## **Color comparison:**

• If you need the comparison of any specific product, please contact our Sales team.

Best Regards,

General Manager