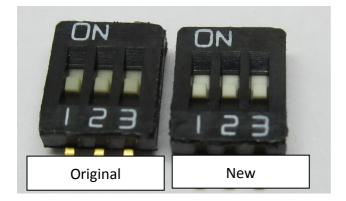

### **Reason for Change:**

為使產品的顏色更為一致,因此特將某些產品系列(如以下表格所列)thru-hole type(插件型、通孔型)之推鈕與轉子的材料改為與 SMD type(表面黏著型)相同,意即將兩者的材料統一,且顏色調整為白色。

To make the colors of our products more consistent, the material used on Actuator and Rotor of the thru-hole type in certain product series (listed in the table below) will be changed to that of the SMD type, and the color of the Actuator and Rotor of both types will be white.

#### **Description of the Change:**

原本 thru-hole type 之推鈕與轉子的材料與 SMD type 的不同。此 PCN 生效後,某些產品系列(如以下表格所列)的 thru-hole type (插件型、通孔型)之推鈕與轉子的材料將會改為與 SMD type 一樣,且顏色調整為白色。

Originally, the material of the Actuator/ Rotor of the thru-hole type is different from that of the SMD type. After the effectiveness of this PCN, the Actuator/ Rotor material of the thru-hole type of the product series indicated in the chart below will be changed to the thermoplastic we have been using on SMD type, and the color of the Actuator/ Rotor will be white.

## **Color comparison:**

• If you need the comparison of any specific product, please contact our Sales team.

Best Regards,

General Manager