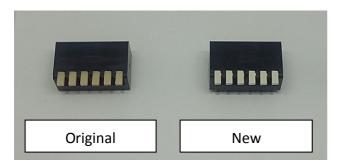

### **Reason for Change:**

為使產品的顏色更為一致,因此特將某些產品系列(如以下表格所列)thru-hole type(插件型、通孔型)之推鈕與轉子的材料改為與 SMD type(表面黏著型)相同,意即將兩者的材料統一,且顏色調整為白色。

To make the colors of our products more consistent, the material used on Actuator and Rotor of the thru-hole type in certain product series (listed in the table below) will be changed to that of the SMD type, and the color of the Actuator and Rotor of both types will be white.

#### **Description of the Change:**

原本 thru-hole type 之推鈕與轉子的材料與 SMD type 的不同。此 PCN 生效後,某些產品系列(如以下表格所列)的 thru-hole type (插件型、通孔型)之推鈕與轉子的材料將會改為與 SMD type 一樣,且顏色調整為白色。

Originally, the material of the Actuator/ Rotor of the thru-hole type is different from that of the SMD type. After the effectiveness of this PCN, the Actuator/ Rotor material of the thru-hole type of the product series indicated in the chart below will be changed to the thermoplastic we have been using on SMD type, and the color of the Actuator/ Rotor will be white.

## **Color comparison:**

• If you need the comparison of any specific product, please contact our Sales team.

Best Regards,

General Manager